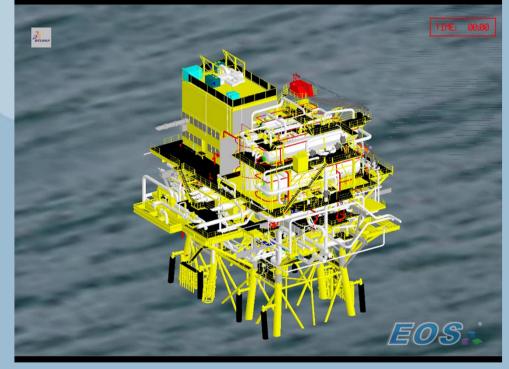

#### **4D Risk Assessment – Platform Evacuation**

#### Challenge

 Optimize offshore platform evacuation

#### Solution

- Laser scanned platform
- Modeled platform operations, equipment and procedures
- Included seasons, weather, learning curves and human behavior
- Included random variability, season, time, weather, type of catastrophe
- Enabled analysis of equipment location, routes, response times and procedures