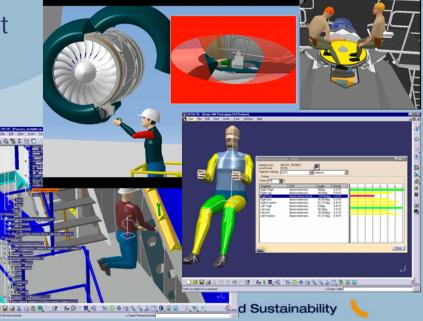

### 4D HUMAN FACTORS ANALYSIS

#### **4D Human Factors Simulation**

- 4D Ergonomics Simulation & Analysis
  - Dassault Systemes DELMIA Human
  - Fully Articulated Anthropometric Models
  - Process & Environmental Safety Analysis
  - Reach, Vision, & Worker Comfort
  - Posture and Motion Analysis
  - Workload & Activity Balancing