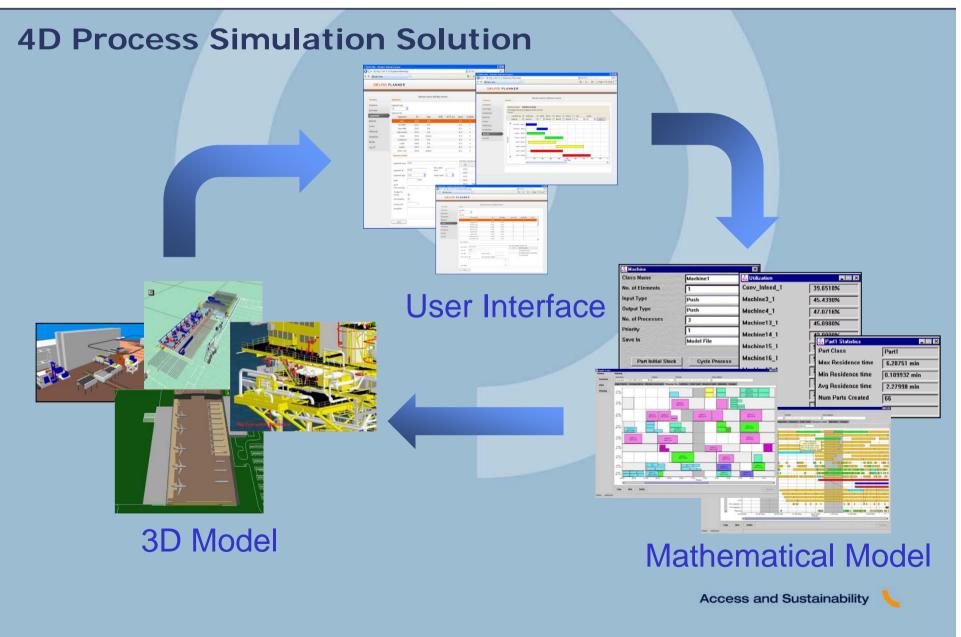

# **4D RISK ASSESSMENT**

- 4D Process Simulation & Analysis
  - City, Plant, Assembly Line, Work cell, Individual
  - Aerospace, Industrial, Auto, Defense, Civil

Id Vehicle Coun

- Material, People, Energy Use
- Process Improvement
- Disaster and Evacuation