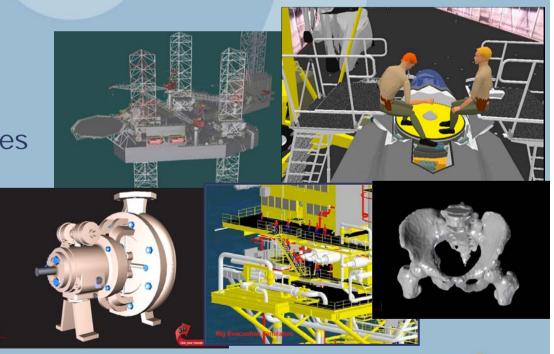

# **4D RISK ASSESSMENT**

- 4D Process Simulation & Analysis
  - City, Plant, Assembly Line, Work cell, Individual
  - Aerospace, Industrial, Auto, Defense, Civil

Id Vehicle Coun

- Material, People, Energy Use
- Process Improvement
- Disaster and Evacuation

#### **4D Risk Assessment – Platform Evacuation**

#### Challenge

 Optimize offshore platform evacuation

#### Solution

- Laser scanned platform
- Modeled platform operations, equipment and procedures
- Included seasons, weather, learning curves and human behavior
- Included random variability, season, time, weather, type of catastrophe
- Enabled analysis of equipment location, routes, response times and procedures