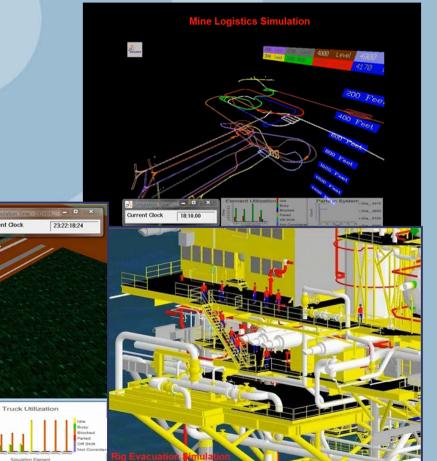

#### **4D Risk Assessment – Platform Evacuation**

#### Challenge

 Optimize offshore platform evacuation

#### Solution

- Laser scanned platform
- Modeled platform operations, equipment and procedures
- Included seasons, weather, learning curves and human behavior
- Included random variability, season, time, weather, type of catastrophe
- Enabled analysis of equipment location, routes, response times and procedures